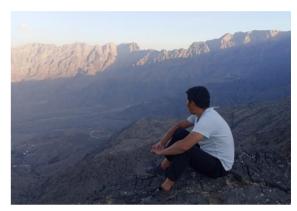

#### ✓ Hike up to Jebel Akhdar (8 hours)

₽ Jebel Akhdar

A long but very beautiful hike which takes us from the Samail Gap to the high plateau of Jebel Akhdar. We first follow the wadi bed sometimes on the falaj, sometimes bouldering. We then have a long quite steep ascent on a good path with great views until we reach a high village. Scenery is great with impressive vertical cliffs.

#### ✓ Hike up to Jebel Akhdar (7 hours)

₽ Jebel Akhdar

A nice hike, not too much difficult, except in one steep place, offering us great views over the north flank of the Western Hajar. We start at a village located at 1400m above sea level, where apricots and peaches do particularly well, and reach an upper village located at 2200m, where main grown trees are pomogranates and wallnuts.

### ✓ Hike to a remote palm garden in a canyon (6 hours)

₽ Jebel Akhdar

We start from a village located at an height of 2000 m and we walk the same way as the villagers who go work in the gardens, some 700 meters down. After 2 hours walk we finally discover the gardens where grow palm, lime, banana tree, garlic, and sweet potatoes. The place is really beautiful. We come back another way to another village located on the plateau.