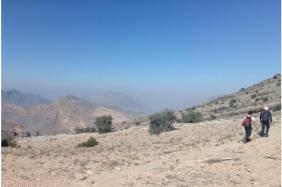

#### ✓ Hike up to Jebel Akhdar (8 hours)

₽ Jebel Akhdar

A long but very beautiful hike which takes us from the Samail Gap to the high plateau of Jebel Akhdar. We first follow the wadi bed sometimes on the falaj, sometimes bouldering. We then have a long quite steep ascent on a good path with great views until we reach a high village. Scenery is great with impressive vertical cliffs.

#### ✓ Hike up to Jebel Akhdar (7 hours)

₽ Jebel Akhdar

A nice hike, not too much difficult, except in one steep place, offering us great views over the north flank of the Western Hajar. We start at a village located at 1400m above sea level, where apricots and peaches do particularly well, and reach an upper village located at 2200m, where main grown trees are pomogranates and wallnuts.