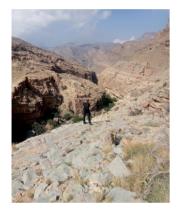

#### ✓ Hike up to Jebel Akhdar (8 hours)

₽ Jebel Akhdar

A long but very beautiful hike which takes us from the Samail Gap to the high plateau of Jebel Akhdar. We first follow the wadi bed sometimes on the falaj, sometimes bouldering. We then have a long quite steep ascent on a good path with great views until we reach a high village. Scenery is great with impressive vertical cliffs.

- Level 4\*

- Walking time : 6 to 7 hours - Height differrence : +1300m/-0m