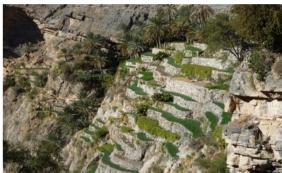

### ✓ Hike to a remote palm garden in a canyon (6 hours)

₽ Jebel Akhdar

We start from a village located at an height of 2000 m and we walk the same way as the villagers who go work in the gardens, some 700 meters down. After 2 hours walk we finally discover the gardens where grow palm, lime, banana tree, garlic, and sweet potatoes. The place is really beautiful. We come back another way to another village located on the plateau.