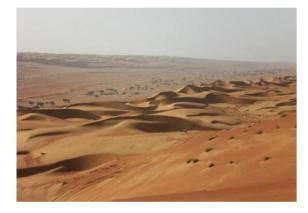

#### ✓ Sunset in the dunes (1 hour)

₽ Wahiba Desert

We start a walk across the dunes in late afternoon. The heat isn't too strong anymore and the sunlight is the more beautiful. The setting sun always gives changing colour to the sand and the shades. This a great unforgetable time.

#### ✓ Hiking in the Wahiba Sands (6 hours)

₩ Wahiba Desert

We start walking early morning when the sun is not too strong. We walk some 3-4 hours in this wonderful lanscape of sand dunes. Around twelve, when the sun reaches its highest point, we stop to have lunch and rest under the shade. At the end of the afternoon we start walking again around our camp to see sunset. In the desert, the walking time is only informative and we can adapt the length of the stages according to the group.