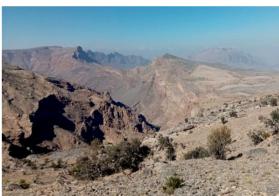

#### ✓ Hike up to Jebel Akhdar (8 hours)

₽ Jebel Akhdar

A long but very beautiful hike which takes us from the Samail Gap to the high plateau of Jebel Akhdar. We first follow the wadi bed sometimes on the falaj, sometimes bouldering. We then have a long quite steep ascent on a good path with great views until we reach a high village. Scenery is great with impressive vertical cliffs.

#### ✓ Hike up to Jebel Akhdar (7 hours)

₽ Jebel Akhdar

A nice hike, not too much difficult, except in one steep place, offering us great views over the north flank of the Western Hajar. We start at a village located at 1400m above sea level, where apricots and peaches do particularly well, and reach an upper village located at 2200m, where main grown trees are pomogranates and wallnuts.