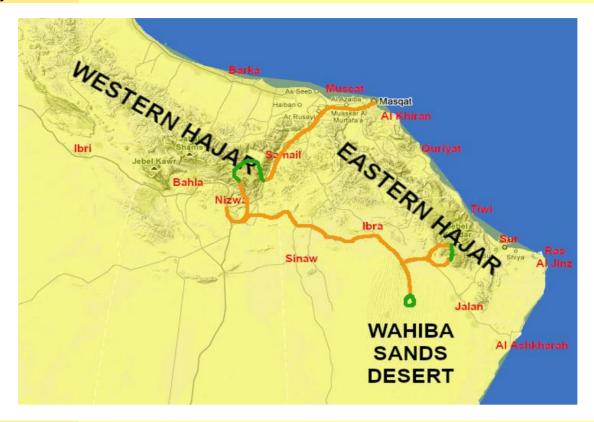

#### **Itinerary**

Jebel Akhdar - Wadi Mistal - Nizwa - Wahiba Desert - Wadi Bani Khalid

OMAN HIKING EXPRESS 3 / 10

DAY 1

17/11/2024

Transfer to a village in the Samail Gap (1 hour 15 - 120 Km)

☐ Transfer to our campsite in the Wahiba Desert (3 hours - 220 Km)