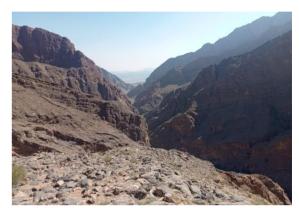

#### ✓ Hike up to Jebel Akhdar (8 hours)

₽ Jebel Akhdar

A long but very beautiful hike which takes us from the Samail Gap to the high plateau of Jebel Akhdar. We first follow the wadi bed sometimes on the falaj, sometimes bouldering. We then have a long quite steep ascent on a good path with great views until we reach a high village. Scenery is great with impressive vertical cliffs.

- Level 4\*

- Walking time : 6 to 7 hours - Height differrence : +1300m/-0m