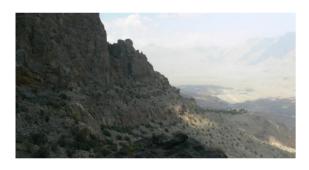

#### ✓ Hike up to Jebel Akhdar (8 hours)

₽ Jebel Akhdar

A long but very beautiful hike which takes us from the Samail Gap to the high plateau of Jebel Akhdar. We first follow the wadi bed sometimes on the falaj, sometimes bouldering. We then have a long quite steep ascent on a good path with great views until we reach a high village. Scenery is great with impressive vertical cliffs.

#### ✓ Hike up to Jebel Akhdar (7 hours)

₽ Jebel Akhdar

A nice hike, not too much difficult, except in one steep place, offering us great views over the north flank of the Western Hajar. We start at a village located at 1400m above sea level, where apricots and peaches do particularly well, and reach an upper village located at 2200m, where main grown trees are pomogranates and wallnuts.