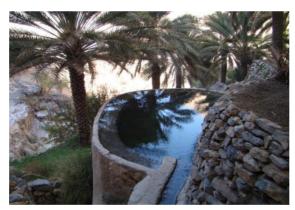

#### ✓ Aquatic hiking in wadi Al Hwir (5 hours)

₩ Wadi Bani Khalid

An easy quatic hike in one of the most beautiful wadis of oman. We start from an oasis in the valley. We walk across its luxuriant palm garden to reach he entrance of the garden. We then walk between large boulders to arrive to 2 wonderful pools with waterfalls. In one of these we can jump from 10 meters. We keep on walking in the water and the swim several long pools (until 300 meters). The valley then widens and we discover another oasis.