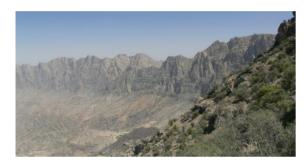

#### ✓ Hike up to Jebel Akhdar (8 hours)

₽ Jebel Akhdar

A long but very beautiful hike which takes us from the Samail Gap to the high plateau of Jebel Akhdar. We first follow the wadi bed sometimes on the falaj, sometimes bouldering. We then have a long quite steep ascent on a good path with great views until we reach a high village. Scenery is great with impressive vertical cliffs.

#### ✓ Hike up to Jebel Akhdar (7 hours)

₽ Jebel Akhdar

A nice hike, not too much difficult, except in one steep place, offering us great views over the north flank of the Western Hajar. We start at a village located at 1400m above sea level, where apricots and peaches do particularly well, and reach an upper village located at 2200m, where main grown trees are pomogranates and wallnuts.