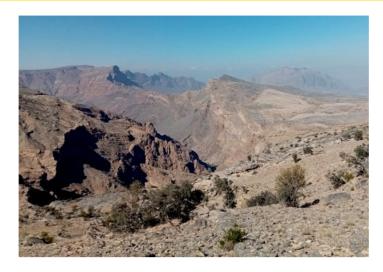

#### ✓ Hike up to Jebel Akhdar (8 hours)

₽ Jebel Akhdar

A long but very beautiful hike which takes us from the Samail Gap to the high plateau of Jebel Akhdar. We first follow the wadi bed sometimes on the falaj, sometimes bouldering. We then have a long quite steep ascent on a good path with great views until we reach a high village. Scenery is great with impressive vertical cliffs.

#### ✓ Hike up to Jebel Akhdar (7 hours)

₽ Jebel Akhdar

A nice hike, not too much difficult, except in one steep place, offering us great views over the north flank of the Western Hajar. We start at a village located at 1400m above sea level, where apricots and peaches do particularly well, and reach an upper village located at 2200m, where main grown trees are pomogranates and wallnuts.