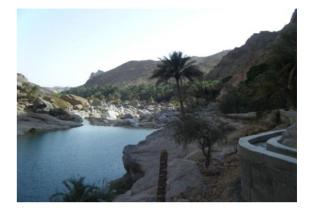

#### ✓ Aquatic hiking in wadi Al Hwir (5 hours)

₩ Wadi Bani Khalid

An easy quatic hike in one of the most beautiful wadis of oman. We start from an oasis in the valley. We walk across its luxuriant palm garden to reach he entrance of the garden. We then walk between large boulders to arrive to 2 wonderful pools with waterfalls. In one of these we can jump from 10 meters. We keep on walking in the water and the swim several long pools (until 300 meters). The valley then widens and we discover another oasis.