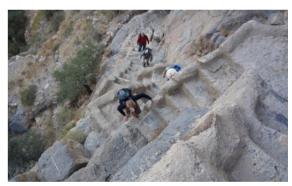

### ✓ Hike to a remote palm garden in a canyon (6 hours)

₽ Jebel Akhdar

We start from a village located at an height of 2000 m and we walk the same way as the villagers who go work in the gardens, some 700 meters down. After 2 hours walk we finally discover the gardens where grow palm, lime, banana tree, garlic, and sweet potatoes. The place is really beautiful. We come back another way to another village located on the plateau.