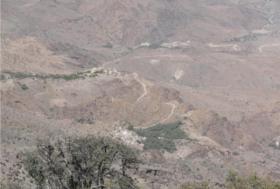

#### ✓ Hike up to Jebel Akhdar (8 hours)

₽ Jebel Akhdar

A long but very beautiful hike which takes us from the Samail Gap to the high plateau of Jebel Akhdar. We first follow the wadi bed sometimes on the falaj, sometimes bouldering. We then have a long quite steep ascent on a good path with great views until we reach a high village. Scenery is great with impressive vertical cliffs.

# Camping high in the mountain

We set up our camp not far from a village, at an height of 1900m. *Individual camping tent* 

- Lunch - Dinner

OMAN HIKING EXPRESS 4 / 10

DAY 2

18/11/2024

Breakfast - Lunch - Dinner