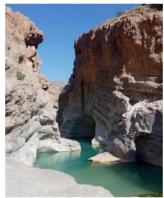

### ✓ Hike to a remote palm garden in a canyon (6 hours)

₽ Jebel Akhdar

We start from a village located at an height of 2000 m and we walk the same way as the villagers who go work in the gardens, some 700 meters down. After 2 hours walk we finally discover the gardens where grow palm, lime, banana tree, garlic, and sweet potatoes. The place is really beautiful. We come back another way to another village located on the plateau.

- Level 3\*
- Walking time : 4 to 5 hours - Height differrence : +500m/-650m
- Transfer to Nizwa (1 hour 30 90 Km)