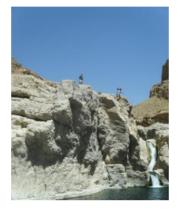

#### ✓ Hike up to Jebel Akhdar (8 hours)

₽ Jebel Akhdar

A long but very beautiful hike which takes us from the Samail Gap to the high plateau of Jebel Akhdar. We first follow the wadi bed sometimes on the falaj, sometimes bouldering. We then have a long quite steep ascent on a good path with great views until we reach a high village. Scenery is great with impressive vertical cliffs.

- Level 4\*

- Walking time : 6 to 7 hours - Height differrence : +1300m/-0m