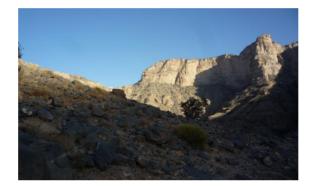

#### ✓ Hike up to Jebel Akhdar (7 hours)

₽ Jebel Akhdar

A nice hike, not too much difficult, except in one steep place, offering us great views over the north flank of the Western Hajar. We start at a village located at 1400m above sea level, where apricots and peaches do particularly well, and reach an upper village located at 2200m, where main grown trees are pomogranates and wallnuts.

- Level 3\*

- Walking time : 5 to 6 hours- Height differrence : +800m/-450m