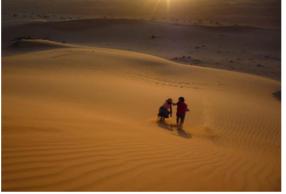

#### ✓ Sunset in the dunes (1 hour)

₽ Wahiba Desert

We start a walk across the dunes in late afternoon. The heat isn't too strong anymore and the sunlight is the more beautiful. The setting sun always gives changing colour to the sand and the shades. This a great unforgetable time.