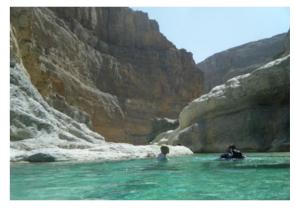

#### ✓ Aquatic hiking in wadi Al Hwir (5 hours)

₩ Wadi Bani Khalid

An easy quatic hike in one of the most beautiful wadis of oman. We start from an oasis in the valley. We walk across its luxuriant palm garden to reach he entrance of the garden. We then walk between large boulders to arrive to 2 wonderful pools with waterfalls. In one of these we can jump from 10 meters. We keep on walking in the water and the swim several long pools (until 300 meters). The valley then widens and we discover another oasis.