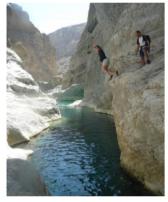

#### ✓ Aquatic hiking in wadi Al Hwir (5 hours)

₩ Wadi Bani Khalid

An easy quatic hike in one of the most beautiful wadis of oman. We start from an oasis in the valley. We walk across its luxuriant palm garden to reach he entrance of the garden. We then walk between large boulders to arrive to 2 wonderful pools with waterfalls. In one of these we can jump from 10 meters. We keep on walking in the water and the swim several long pools (until 300 meters). The valley then widens and we discover another oasis.